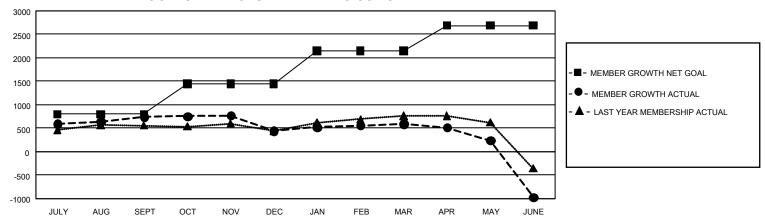

| Members               |                           |                         |                                              |  |  |  |  |  |
|-----------------------|---------------------------|-------------------------|----------------------------------------------|--|--|--|--|--|
| RESULTS FOR 2022-2023 |                           |                         |                                              |  |  |  |  |  |
| QUARTER               | MEMBER GROWTH NET<br>GOAL | MEMBER GROWTH<br>ACTUAL | DROPPED MEMBERS ACTUAL (including transfers) |  |  |  |  |  |
| JULY/AUG/SE           | PT 795                    | 1,439                   | 641                                          |  |  |  |  |  |
| OCT/NOV/DE            | C 650                     | 497                     | 780                                          |  |  |  |  |  |
| JAN/FEB/MAF           | R 703                     | 509                     | 332                                          |  |  |  |  |  |
| APR/MAY/JUN           | NE 538                    | 363                     | 1,886                                        |  |  |  |  |  |

## GOALS AND ACTUAL MEMBERS CUMULATIVE

| DROPPED CLUBS: 11 |       | 483 CLUBS OF 608 ADDED 1<br>OR MORE NEW MEMBERS | GENDER DISTRIBUTION                 |                 |
|-------------------|-------|-------------------------------------------------|-------------------------------------|-----------------|
|                   |       |                                                 | MALE                                | 17,063 (80.16%) |
|                   |       |                                                 | FEMALE                              | 4,224 (19.84%)  |
| DROPPED MEMBERS   |       |                                                 | NON BINARY                          | 0 (0.00%)       |
| DECEASED          | 85    |                                                 | PREFER NOT TO ANSWER                | 0 (0.00%)       |
| CLUB CANCELLED    | 84    |                                                 | TOTAL FAMILY UNIT MEMBERS 715       |                 |
| OTHER             | 3,470 | CLICK HERE FOR                                  |                                     |                 |
| TOTAL             | 3,639 | CUMULATIVE MEMBERSHIP DATA                      | FAMILY MEMBERS PAYING HALF DUES 406 |                 |