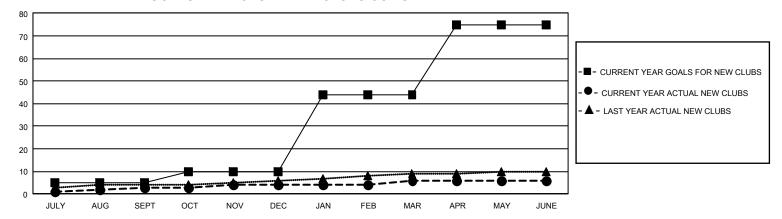

## GMT Constitutional Area 5 - K, Group M

REPORT DOES NOT INCLUDE CLUBS IN UNDISTRICTED AREAS.

| Clubs                 |               |           |               |  |  |  |
|-----------------------|---------------|-----------|---------------|--|--|--|
| RESULTS FOR 2022-2023 |               |           |               |  |  |  |
| QUARTER               | NEW CLUB GOAL | NEW CLUBS | DROPPED CLUBS |  |  |  |
| JULY/AUG/SEPT         | 15            | 3         | 2             |  |  |  |
| OCT/NOV/DEC           | 15            | 1         | 1             |  |  |  |
| JAN/FEB/MAR           | 102           | 2         | 1             |  |  |  |
| APR/MAY/JUNE          | 93            | 0         | 7             |  |  |  |

## GOALS AND ACTUAL NEW CLUBS CUMULATIVE